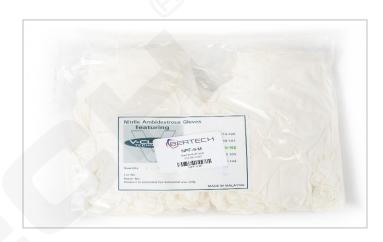

#### **RoHS & REACH Compliant**

Cleanroom Compatible Nitrile Gloves designed for use in particle sensitive and low contaminate environments. These gloves feature a rolled cuff, ambidextrous fit, textured finger tips, a very low pinhole level, and are powder-free. They are compatible for a Class 1000 environment. The broad chemical resistance makes them ideal for ESD sensitive applications. They are packaged as 100 gloves in a bag.

## **Applications**

- Cleanroom and Electronics Manufacturing
- Semiconductor Facilities and Hospitals
- Medical Equipment
- Pharmaceutical and Photonics