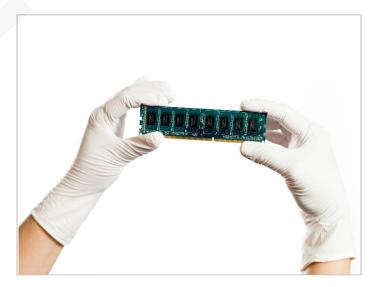

#### **RoHS & REACH Compliant**

Cleanroom Compatible Nitrile Gloves designed for use in particle sensitive and low contaminate environments. These gloves feature a rolled cuff, ambidextrous fit, textured finger tips, a very low pinhole level, and are powder-free. They are compatible for a Class 1000 environment. The broad chemical resistance makes them ideal for ESD sensitive applications. They are packaged as 100 gloves in a bag.

## **Applications**

- Cleanroom and Electronics Manufacturing
- Semiconductor Facilities and Hospitals
- Medical Equipment
- Pharmaceutical and Photonics